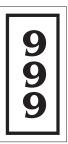

# **Layout Options**



### Oval - Horizontal























Please note that we size characters to fit the size of slate that is ordered. The more characters there are the smaller the characters will be. We will use all the space that is available. If you have a customer that has a more than 4 numbers in the center, please recommend the largest size sign.

#### Oval - Vertical

















## **Layout Options**



### Rectangular

999

**100 TOP 100 TOP 100 TOP** 

TEXT ON TOP 99 BOTTOM TEXT

Best fit on size 18" x 8"

. **999**. **BOTTOM TEXT** 

999

**TEXT ON TOP 999** °

Best fit on size 18" x 8"

. 999 . BOTTOM TEXT

Best fit on size 18" x 8"

\*\* **999** \*\*\* BOTTOM TEXT

Best fit on size 18" x 8"

## Rectangular - Vertical

999



Text is not available on vertical style signs.

Numbers are made to fit the space available.

#### Round



### Breadloaf



















When taking orders for breadloaf shaped signs remember that the filigris design will use up one complete line space.

Customers can specify hole placement if needed. If a customer intends to hang a sign from a chain or other, please note that we will not guarentee the durability of the sign. Friction from wind will eventually wear away the holes and eventually break the slate. If someone still wishes to hang a slate sign please advise them to put some sort of rubber or non-corrosive metal filler in the holes prior to hanging it.